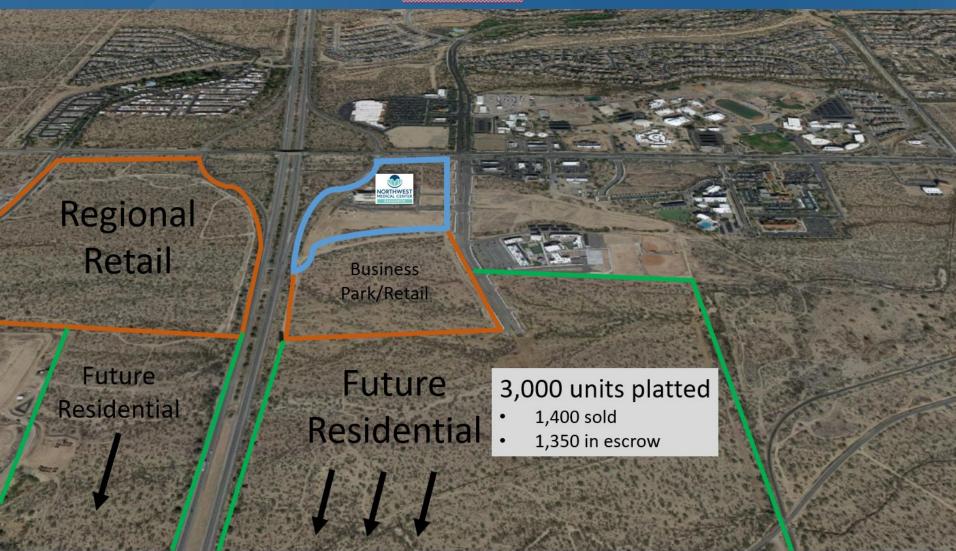

Clinic



### **Access Points**

- **Hospitals** (four)
- Urgent Cares (three)
- Surgery Centers (four)
- Freestanding Emergency Rooms (two)
- Primary Care Clinics (30+ providers in 10 locations)
- Specialty Care Clinics (60+ providers in 35+ locations)
- Outpatient Services (imaging, therapy, lab, sleep lab)



# Strategic Initiatives



### Growing with the Community

Northwest Medical Center Sahuarita

#### **Services Added Since 2021**

- Podiatry
- Robotic Surgery Orthopedics
- Telehealth
  - Neurology, Pulmonology, Infectious Disease
- 24/7 Cardiology coverage
- Duval Mine Multi-Specialty Clinic
- Urogynecology

#### **Additional Services to Come**

- Urgent Care
- MRI Imaging
- Second Floor Expansion
- Urology





### Growing with the Community

Northwest Medical Center Sahuarita



# **Quality & Safety**

# A Journey to High Reliability

### What is a High Reliability Organization (HRO)?

Organizations that operate in complex, high hazard environments where error can be catastrophic and consistent excellence in quality and safety is demonstrated over long periods of time. Common examples of where high reliability performance is demonstrated are nuclear submarines and airlines.

### How do we get there in healthcare?

A relentless focus on safety, quality, and process improvement.

- Leadership commitment to <u>culture</u>
  - **Everyone** "speaks up"
  - Daily Safety Huddles
  - Patient Family Advisory Councils



# Quality & Safety



# Accredited by the Joint Commission



No Serious
Safety Events
since opening!

### Patient Feedback



### Northwest Medical Cent